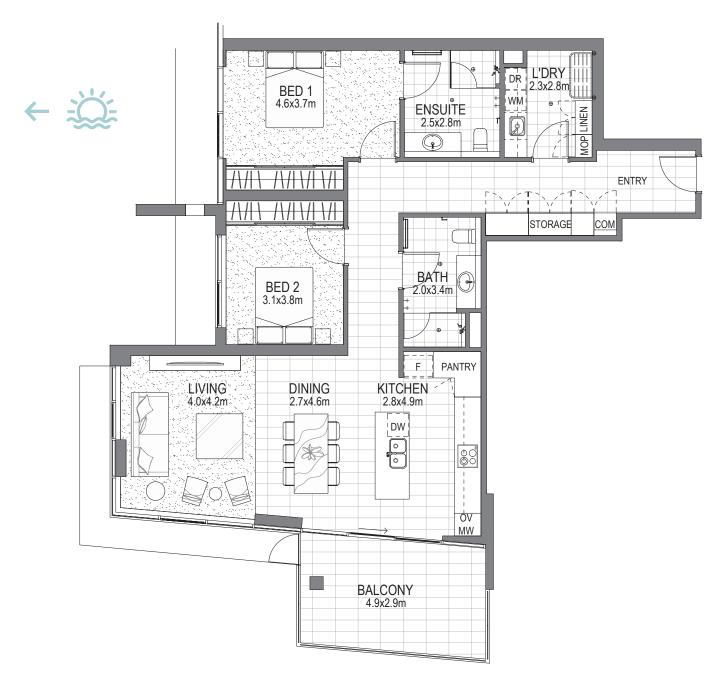

## SUNSHINE 2 2 2 1

| 611                  |  |
|----------------------|--|
| 117.4 m <sup>2</sup> |  |
| 14.1 m2              |  |
| Building 6 Level 1   |  |
| 1                    |  |
|                      |  |

## **CONTACT US**

1300 88 05 86 info@brightondunes.com.au

2 Jack Fox Drive, North Brighton SA 5048, Australia

| N SCALE: 1:100 @ A4 |   |   |   |   |    |  |
|---------------------|---|---|---|---|----|--|
| 0                   | 1 | 2 | 3 | 4 | 5m |  |

This floor plan is for illustration purposes only and subject to change without notice. Courtyard perimeter fencing has been redesigned since the initial design to include a combination of blockwork, glazed balustrading, and separation of neighbouring courtyards with garden beds. Please discuss with sales staff for details.