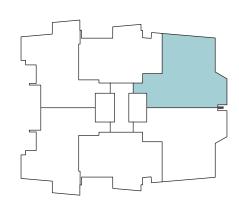

## SEA SHORE $\stackrel{\square}{=}$ 3 $\stackrel{\square}{=}$ 2 $\stackrel{\square}{=}$ 2

| Apartment Location | 624                  |
|--------------------|----------------------|
| Internal Space     | 126.1 m <sup>2</sup> |
| Balcony Space      | 18.9 m <sup>2</sup>  |
| Location           | Building 6 Level 2   |
| Storage Locker     | 1                    |