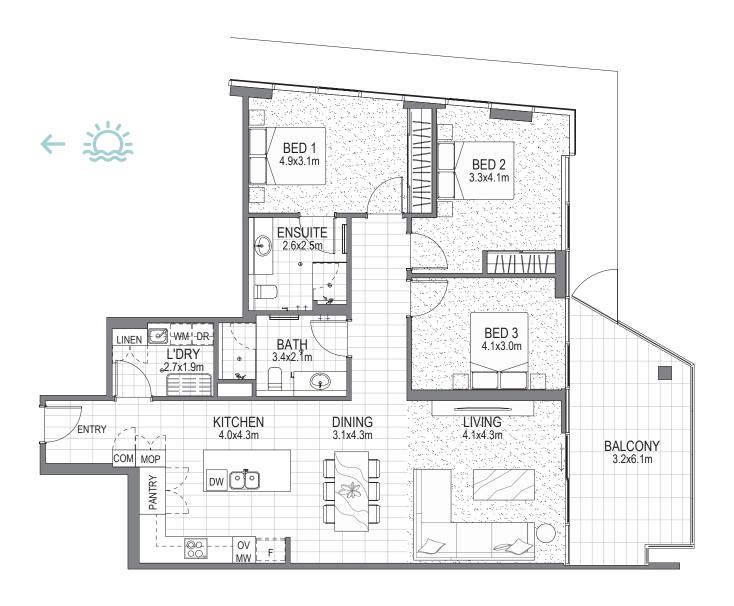

## SEA SHORE $\stackrel{\square}{=}$ 3 $\stackrel{\square}{=}$ 2 $\stackrel{\square}{=}$ 2

| Apartment Location | 624                  |
|--------------------|----------------------|
| Internal Space     | 126.1 m <sup>2</sup> |
| Balcony Space      | 18.9 m <sup>2</sup>  |
| Location           | Building 6 Level 2   |
| Storage Locker     | 1                    |

## **CONTACT US**

1300 88 05 86 info@brightondunes.com.au

2 Jack Fox Drive, North Brighton SA 5048, Australia

This floor plan is for illustration purposes only and subject to change without notice. Courtyard perimeter fencing has been redesigned since the initial design to include a combination of blockwork, glazed balustrading, and separation of neighbouring courtyards with garden beds. Please discuss with sales staff for details.